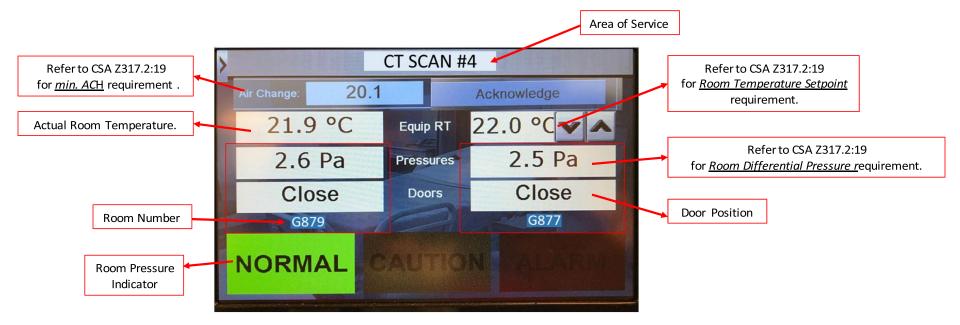

## Touch Panel HMI (Human-Machine Interface) Display Standard Content

(for CT Scanner / Cath Lab / EP Lab / X-Ray / CT – Angio / Procedure Room)

Note: 1. This Touch Panel HMI (Human-Machine Interface) should be controlling the VAV's to meet the setpoint of Room Differential Pressure.

- 2. All above points need to connect to DDC based BMS.
- 3. Use the " <u>VGH Generic Controlled Pressure Room and Air Changes per Hour Test Sheet 05.02.2020 Rev. 0"</u> for functional verification, submit to FMO-HVAC prior Demonstration Training and include to final commissioning report.
- 4. Install HMI to the main entrance door (area of service).